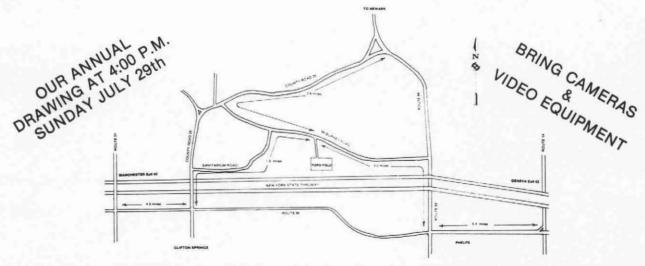

July 28-29 - Sky Rovers Fly-In Phelps, NY

August 4-5 - Southern Tier Scale Contest hosted by AGS at Blue Swan Airport, Sayre, Pa CD: Je Felice (607) 754-2816

August 10-11 - Fulton Riverfest

August 17-19 - "Wings of Eagles" Air Show at Geneseo, NY