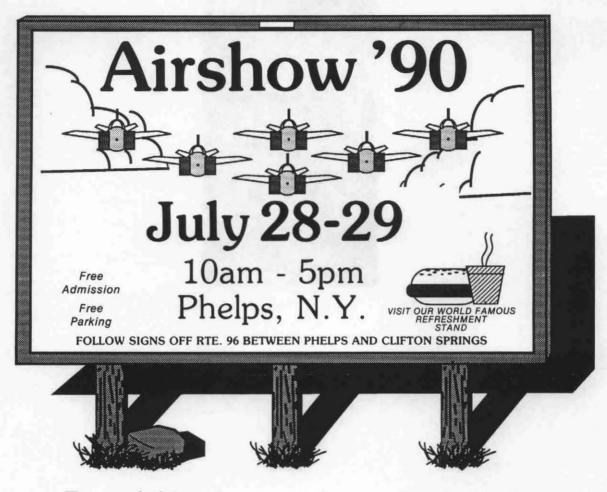

## Sky Rovers

R/C Flying Club

**PRESENTS** 

Free children's event 2 p.m. each day!

BRING THE WHOLE FAMILY
HELP CELEBRATE OUR 25th YEAR

July 28-29 - Sky Rovers Fly-In Phelps, NY

August 4-5 - Southern Tier Scale Contest hosted by AGS at Blue Swan Airport, Sayre, Pa CD: Je Felice (607) 754-2816

August 10-11 - Fulton Riverfest

August 17-19 - "Wings of Eagles" Air Show at Geneseo, NY